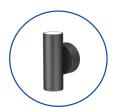

### **Wall Light Lucia**

Stylish and ultra-slim outdoor wall mounted fixture with up-down lighting effect, available in black and white.