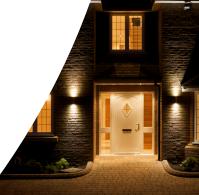

### **Wall Light Lucia**

Stylish and ultra-slim outdoor wall mounted fixture with up-down lighting effect, available in black and white.

### **Wall Spot**

Elegant and timeless design with up-down accent lighting, suitable for modern architectures, available in black and white.