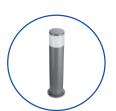

### **Bollard Luke**

Modern, architectural urban landscape luminaire with unique luminous design, available in 2 heights (0.5m and 1m).