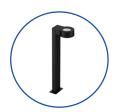

### **Bollard Luke**

Modern, architectural urban landscape luminaire with unique luminous design, available in 2 heights (0.5m and 1m).