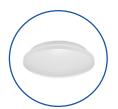

### **Ceiling Light Apollo**

Wall / ceiling luminaire with comfortable, uniform diffused light effect.