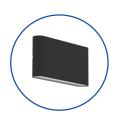

### **Wall Spot**

Elegant and timeless design with up-down accent lighting, suitable for modern architectures, available in black and white.