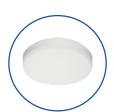

### **Ceiling Light Luna**

Stylish and compact wall / ceiling luminaire with high quality full metal body, available in black and white.

### **Ceiling Light Apollo**

Wall / ceiling luminaire with comfortable, uniform diffused light effect.