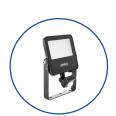

### Floodlight EcoMax

Floodlight family from 10W - 200W with compact design. Motion Detection versions are available in 10W/20W.